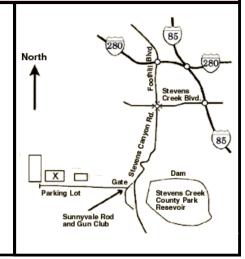

## Sunnyvale Rod & Gun Club, 11998 Stevens Canyon Road, Cupertino, CA 95014

From Peninsula: Take 280 South & exit at Foothill Blvd. At bottom of exit turn RIGHT onto Foothill Blvd. At Stevens Creek Blvd, Foothill Blvd becomes Stevens Canyon Road. CONTINUE (approx. 2 miles) to club entrance on RIGHT (across from Stevens Creek Reservoir parking lot).

From North - 680 & 580: Take 680 South. At 101 crossover, 680 South becomes 280 North. Take 280 North & exit at Foothill Blvd. At light, turn LEFT onto Foothill Blvd. At Stevens Creek Blvd, Foothill Blvd becomes Stevens Canyon Road. CONTINUE (approx. 2 miles) to club entrance on RIGHT (across from the Stevens Creek Reservoir parking lot).

From South - 101 & CA-152: Take 101 North; merge onto 85 North. Continue 85 North & exit at Stevens Creek Blvd. At light, turn LEFT. CONTINUE (1 mile) to Foothill Blvd (Stevens Canyon Road) & turn LEFT. CONTINUE (approx. 2 miles) to club entrance on RIGHT (across from Stevens Creek Reservoir parking lot).